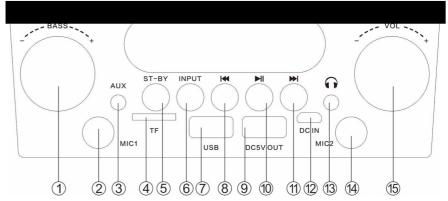

## Rear Panel

- 1.FM Antenna Use an external antenna to improve FM reception 2.Power ON/OFF switch. Turn off to preserve battery life.

- 1. Bass increase or decrease
- 2. Microphone jack
- 3. Aux 3.5mm line in jack
- 4. TF card slot
- 5. Standby key
- 6. Audio input sources select key
- 7. USB card slot
- 8. Previous song or FM program, press 3 seconds to decrease volume
- 9. USB charging port
- 10. Play, Pause and light mode when in FM mode, press to scan FM programs. Press 3 seconds to change the flash led lighting mode.
- 11. Next song or FM program, press 3 seconds to increase volume
- 12. DC IN jack (5v)
- 13. Earphone jack.
- 14. Microphone jacks
- 15. Volume increase or decrease key