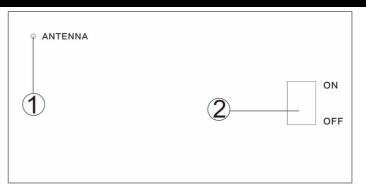

## Rear Panel

- 1.FM Antenna Use an external antenna to improve FM reception 2.Power ON/OFF switch. Turn off to preserve battery life.

- 1. Bass increase or decrease
- 2. Microphone jack
- 3. Aux 3.5mm line in jack
- 4. TF card slot
- 5. Standby key
- 6. Audio input sources select key
- 7. USB card slot
- 8. Previous song or FM program, press 3 seconds to decrease volume
- 9. USB charging port
- 10. Play, Pause and light mode when in FM mode, press to scan FM programs. Press 3 seconds to change the flash led lighting mode.
- 11. Next song or FM program, press 3 seconds to increase volume
- 12. DC IN jack (5v)
- 13. Earphone jack.
- 14. Microphone jacks
- 15. Volume increase or decrease key