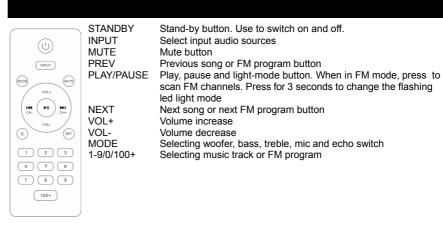

## Rear Panel

- 1.FM Antenna Use an external antenna to improve FM reception 2.Power ON/OFF switch. Turn off to preserve battery life.

- 1. Bass increase or decrease
- 2. Microphone jack
- 3. Aux 3.5mm line in jack
- 4. TF card slot
- 5. Standby key
- 6. Audio input sources select key
- 7. USB card slot
- 8. Previous song or FM program, press 3 seconds to decrease volume
- 9. USB charging port
- 10. Play, Pause and light mode when in FM mode, press to scan FM programs. Press 3 seconds to change the flash led lighting mode.
- 11. Next song or FM program, press 3 seconds to increase volume
- 12. DC IN jack (5v)
- 13. Earphone jack.
- 14. Microphone jacks
- 15. Volume increase or decrease key