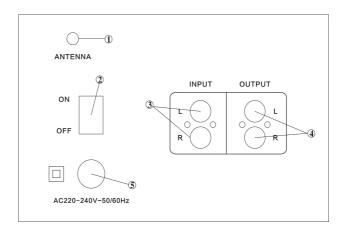

### Rear Panel

- 1.FM Antenna
- 3.Input left/right RCA jack
- 2.Power ON/OFF 4.Output left/right RCA jack
- 5.AC power cable

Page 2

1. Standby key

- 2. Audio input source selection key
- 3. Mode key for adjusting bass and treble
- 4. Previous song or FM program. Press for 3 seconds to decrease volume
- 5. Play and Pause. When in FM radio mode, press to scan FM programs. Press for 3 seconds to change the flashing LED sequence.
- 6. Next song or FM program, press for 3 seconds to increase volume.
- 7. USB slot
- 8. SD card slot