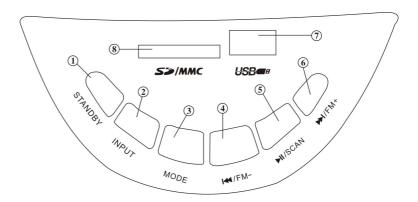

#### Dear Customer,

Thank you for purchasing this Osotto system. We trust that you will enjoy years of great sound from it. Please read this user manual carefully and keep it for future reference.

STANDBY--Standby switch

INPUT-----To select the input audio sources

MUTE-----Mute switch

PREV-----Previous song or FM program switch
PLAY/PAUSE-----Play and pause switch. When FM is selected, press to scan FM programs. Press for 3 seconds to change the flashing led mode

NEXT-----Next song or next FM program switch

VOL+ -----Volume enhance switch

VOL- -----Volume decrease switch

MODE-----Selecting woofer, bass, treble, microphone and echo options.

1-9/0/100+ -----Selecting music or FM programs.

0 ----- Flashing LED light on/off switch

### Rear Panel

- 1.FM Antenna
- 3.Input left/right RCA jack
- 2.Power ON/OFF 4.Output left/right RCA jack
- 5.AC power cable

Page 2

1. Standby key

- 2. Audio input source selection key
- 3. Mode key for adjusting bass and treble
- 4. Previous song or FM program. Press for 3 seconds to decrease volume
- 5. Play and Pause. When in FM radio mode, press to scan FM programs. Press for 3 seconds to change the flashing LED sequence.
- 6. Next song or FM program, press for 3 seconds to increase volume.
- 7. USB slot
- 8. SD card slot